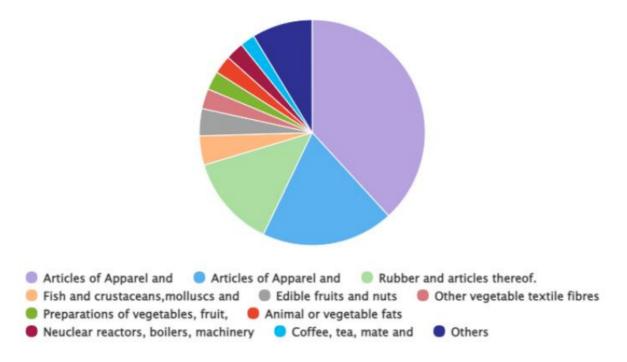

| -1,461,399              |
| 2018  | 1,974,260 | 3,587,048 | -1,612,788              |
| 2019  | 2,140,876 | 3,482,346 | -1,341,470              |
| 2020  | 1,980,785 | 2,891,600 | -910,814                |
| 2021  | 2,436,109 | 3,988,063 | -1,551,953              |

|      |           |           | US \$. Mn               |
|------|-----------|-----------|-------------------------|
| Year | Export    | Import    | <b>Balance of Trade</b> |
| 2017 | 11,740.01 | 21,325.47 | -9,585.46               |
| 2018 | 12,146.31 | 22,068.71 | -9,922.41               |
| 2019 | 11,974.92 | 19,478.39 | -7,503.47               |
| 2020 | 10,676.94 | 15,586.46 | -4,909.52               |
| 2021 | 12,249.14 | 20,052.61 | -7,803.47               |

#### MAIN ITEMS EXPORTED FROM SRI LANKA TO CANADA - 2021



|                                                                                 | Rs. Mn | %      | US \$ Mn |
|---------------------------------------------------------------------------------|--------|--------|----------|
| Articles of Apparel and clothing accessories, knitted or crocheted              | 23,774 | 38.19  | 119.54   |
| Articles of Apparel and clothing accessories, not knitted or crocheted          | 11,790 | 18.94  | 59.28    |
| Rubber and articles thereof.                                                    | 8,236  | 13.23  | 41.41    |
| Fish and crustaceans, molluscs and other aquatic invertebrates                  | 2,599  | 4.18   | 13.07    |
| Edible fruits and nuts                                                          | 2,418  | 3.88   | 12.16    |
| Other