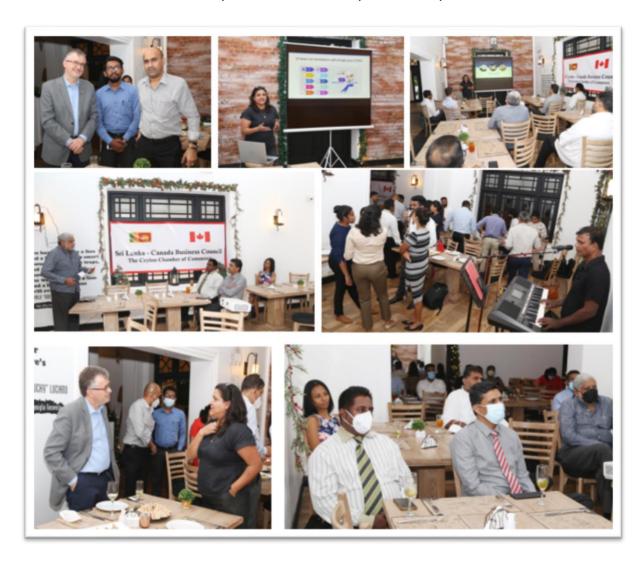

#### **Skills for Success**

The SLCBC organized a session on Skills for Success along with Christmas Carols on 08<sup>th</sup> December 2021 at ROCCO's, Greogry's Road, Colombo 07 which provided an ideal opportunity for members to network with other Council Members, Embassy Officials and Other Government Institutions. The session on Skills for Success was conducted by Ms. Dinali Bandaranayake Dandeniya, Life & Business Coach.