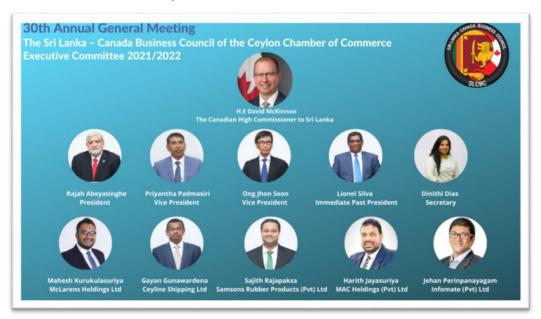

#### 30th Annual General Meeting

The 30<sup>th</sup> Annual General Meeting of the Sri Lanka – Canada Business Council (SLCBC) of the Ceylon Chamber of Commerce was held on 07th October 2021. Rajah Abeyasinghe, Chief Executive Officer of Hydromec International (Pvt) Ltd was re-elected as the President of the Council for the year 2021-2022. Abeyasinghe addressing the gathering stated that "the pandemic has caused socio-economic havoc not only in Sri Lanka but also globally and Sri Lanka needs to focus rest of 2021 to recover from both the Covid-19 pandemic and concurrent crises, especially managing its increasing debt will be a crucial pillar of Sri Lanka's economic recovery".

Ong Jhon Seon, Prima Ceylon (Pvt) Limited and Priyantha Padmasiri, Thames International Educational Consultancy (Pvt) Ltd were elected as Vice Presidents while Lionel Silva serves as the Immediate Past President. Capt. Gayan Gunawardena, Director Ceyline Shipping Ltd, Jehan Perinpanayagam, Chief Executive Officer, Infomate (Pvt) Ltd, Harith Jayasuriya, Chief Marketing Officer, MAC Holdings (Pvt) Ltd, Mahesh Kurukulasuriya, Group Chief Commercial Officer, McLarens Holdings Ltd and Sajith Rajapaksa, Director, Samsons Rubber Products (Pvt) Ltd were elected serve on the Executive Committee of the Council for the period 2021-2022.