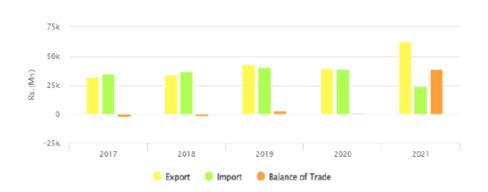

#### MAIN ITEMS EXPORTED FROM SRI LANKA TO CANADA - 2021

|                                                                                 | Rs. Mn | %      | US \$ Mn |
|---------------------------------------------------------------------------------|--------|--------|----------|
| Articles of Apparel and clothing accessories, knitted or crocheted              | 23,774 | 38.19  | 119.54   |
| Articles of Apparel and clothing accessories, not knitted or crocheted          | 11,790 | 18.94  | 59.28    |
| Rubber and articles thereof.                                                    | 8,236  | 13.23  | 41.41    |
| Fish and crustaceans, molluscs and other aquatic invertebrates                  | 2,599  | 4.18   | 13.07    |
| Edible fruits and nuts                                                          | 2,418  | 3.88   | 12.16    |
| Other vegetable textile fibres                                                  | 1,802  | 2.89   | 9.06     |
| Preparations of vegetables, fruit, nuts or other parts of plants                | 1,657  | 2.66   | 8.33     |
| Animal or vegetable fats and oils and their cleavage products                   | 1,633  | 2.62   | 8.21     |
| Neuclear reactors, boilers, machinery and mechanical appliances, parts thereof. | 1,628  | 2.61   | 8.18     |
| Coffee, tea, mate and spices                                                    | 1,307  | 2.10   | 6.57     |
| Other                                                                           | 5,406  | 8.68   | 27.18    |
| Total                                                                           | 62,249 | 100.00 | 313.00   |